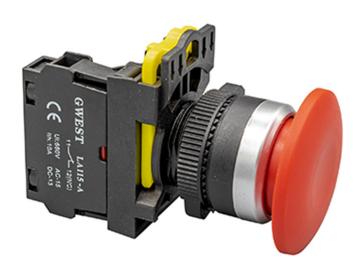

#### **DESCRIPTION**

The main body of push buttons adopts zinc alloy and high-grade anti-flame plastic. It is necessary to press directly on the operator surface. It has a structure that prevents accidental pressing. The button and the button ring are at the same height.

#### **FEATURES**

It has a chrome metal protective frame.

Three or five contact blocks can be mounted in a row.

High electrical values.

Easy assembly without requiring any equipment.

#### **MARKINGS**

- It complies with CE standards.